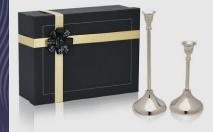

### **Candle Stands**

The magic of metals lie in its aesthetic value, enduring appeal and timeless legacy with handcrafted candle stands

Nickel Candle Holders – M MRP: Rs. 1848/-

Nickel Candle Holders – L MRP: Rs. 2145/-