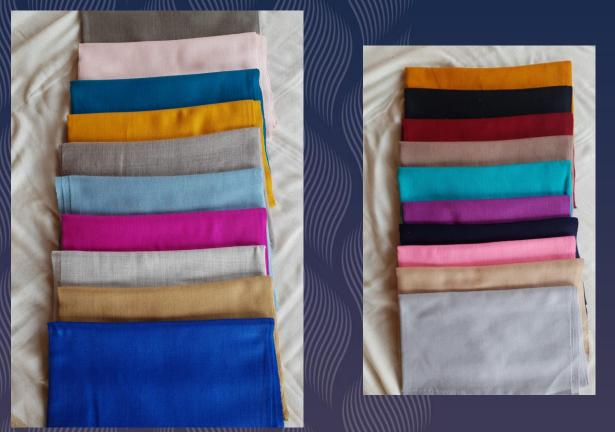

### Stoles (assorted colors)

Modal Dyed Stole Size: 80" X 27" Rs. 1200/-

Modal Dyed Stole Size: 80" X 27" Rs. 1200/- Modal Dyed Stole Size: 80'' X 27'' Rs. 1200/- Modal Dyed Stole Size: 80'' X 27'' Rs. 1200/-

The beautiful hues and weaving embellishments are created in this special assortment of modal weave stoles

### Stoles (assorted colors)

Silk Wool Weave Stole Size: 80'' X 27'' Rs. 1300/- Silk Wool Weave Stole Size: 80" X 27" Rs. 1300/- Silk Wool Weave Stole Size: 80'' X 27'' Rs. 1300/- Silk Wool Printed Stole Size: 80'' X 27'' Rs. 1300/-

### Stoles (assorted colors)

Modal Dyed Stole Size: 80'' X 27'' Rs. 1400/-

Modal Printed Stole Size: 80'' X 27'' Rs. 1400/-

Modal Printed Stole Size: 80'' X 27'' Rs. 1400/-

Modal Printed Stole Size: 80" X 27" Rs. 1400/-