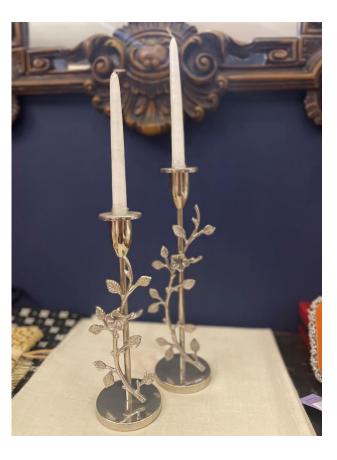

### **Candle Stands**

The magic of metals lie in its aesthetic value, enduring appeal and timeless legacy with handcrafted candle stands

Nickel Candle Holders – M MRP: Rs. 1848/-

Nickel Candle Holders – L MRP: Rs. 2145/-