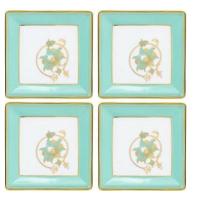

#### **SET OF 4 APPETISER PLATES**

Width 5.9" x 5.9" MRP: Rs. 6,200/-

MRP: Rs. 1,600/-