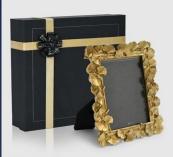

### Photo Frames and Candle Stands

GINKGO LUXE PHOTO FRAME, GOLD 5 X 7 GS222 RS, 2.800.00

GINKGO LUXE PHOTO FRAME, GOLD 4 X 6 GS223 RS. 2.400.00

CANDELABRA , GOLD GS292 RS. 2,400.00

REGAL CANDLE STICK , SET OF 2 , GOLD GS277 RS. 2,700.00

REGAL PHOTO FRAME, GOLD 5 X 7 GS288

RS. 3,800.00

REGAL PHOTO FRAME , GOLD 4 X 6 6\$289 RS. 3,200.00

REGAL CANDLE STICK , SET OF 2 , SILVER GS276 RS. 2,700.00

VICTOR CANDLE STICK , SET OF 3 GS293 RS. 2,000.00