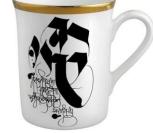

#### Devanagiri

The script of India with bold black and white strokes, giving it a monochromatic elegance. The collection features abstract typographic compositions that will add an artistic flair to any dinner table.

#### **SET OF 2 COFFEE MUGS**

#### <u>& 1 TRAY</u>

Mug Size: H 4" Dia 3" Capacity 240 ml MRP: Rs. 5050/-