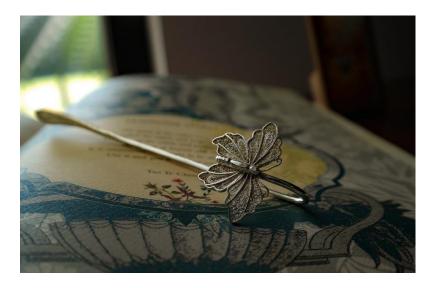

### Silver Filigree Bookmark

Butterfly Bookmark Pieces Available: 12 Size: L 6 x W 1.5 inches MRP Rs. 7081/- Peacock Bookmark Pieces Available: 12 Size: L 6 x W 1.5 inch MRP Rs. 7081/-

Silver filigree page marker is a meticulous artwork of about 50 man-hours by two artisans is an ideal choice for any ardent reader