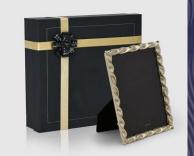

### Photo Frames and Candle Stands

GINKGO LUXE PHOTO FRAME, GOLD 5 X 7 GS222 RS, 2.800.00

GINKGO LUXE PHOTO FRAME, GOLD 4 X 6 GS223 RS. 2.400.00

CANDELABRA , GOLD GS292 RS. 2,400.00

REGAL CANDLE STICK , SET OF 2 , GOLD GS277 RS. 2,700.00

REGAL PHOTO FRAME, GOLD 5 X 7 GS288

RS. 3,800.00

REGAL PHOTO FRAME , GOLD 4 X 6 6\$289 RS. 3,200.00

REGAL CANDLE STICK , SET OF 2 , SILVER GS276 RS. 2,700.00

VICTOR CANDLE STICK , SET OF 3 GS293 RS. 2,000.00