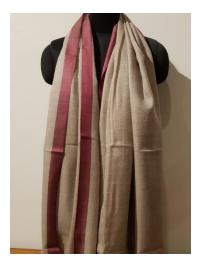

### **Cashmere Silk Scarves**

Black, White & Blue Abstract Scarf Pieces Available: 50 Size: L 79 x W 27.5 inches MRP Rs. 7425/-

Black, White and Red Abstract Scarf Pieces Available: 12 Size: L 79 x W 27.5 inches MRP Rs. 7425/-

Black & Olive Scarf Pieces Available: 50 Size: L 39 x W 79 inches MRP Rs. 7425/-