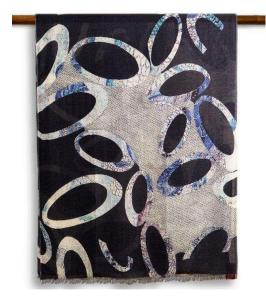

### **Cashmere Silk Scarves**

Black, White & Blue Abstract Scarf Pieces Available: 50 Size: L 79 x W 27.5 inches MRP Rs. 7425/-

Black, White and Red Abstract Scarf Pieces Available: 12 Size: L 79 x W 27.5 inches MRP Rs. 7425/-

Black & Olive Scarf Pieces Available: 50 Size: L 39 x W 79 inches MRP Rs. 7425/-