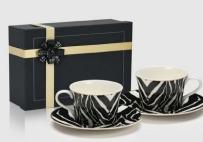

### Porcelain Crockery for your Home

- Banaras
- Devanagiri
- The Lotus of Fatehpur
  - Indira
  - Spring in Udaipur Jodhpur evenings

#### Devanagiri

The script of India with bold black and white strokes, giving it a monochromatic elegance. The collection features abstract typographic compositions that will add an artistic flair to any dinner table.

#### **SET OF 4 APPETISER PLATES**

Width 5.9" x 5.9" MRP: Rs. 6,200/-

MRP: Rs. 1,600/-

#### **SET OF 2 COFFEE MUGS**

#### <u>& 1 TRAY</u>

Mug Size: H 4" Dia 3" Capacity 240 ml MRP: Rs. 5050/-