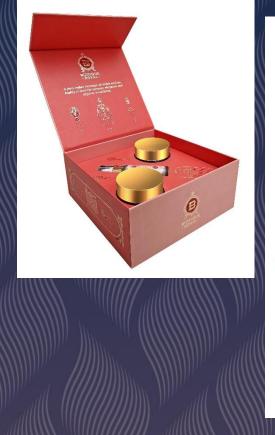

### Wellness Range - Biotique

Biotique - Royal Gift Box MRP Rs. 8000/-

- Jasmine and Saffron Allure Night Treatment Cream
- Jasmine and Sandalwood Allure Facial Serum
- Jasmine and Oudh Allure Scrub Masque