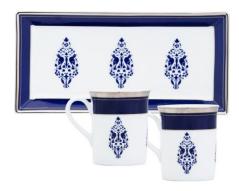

#### **Jodhpur Evenings**

Bringing together strength and softness, the Jodhpur Evenings with intricate platinum edging and emblematic motifs in deep blue hues, it's fit for the old romantic in you.

SET OF 2 COFFEE MUGS & 1 TRAY MRP: Rs. 6,400/-

<u>TRAY</u> MRP: Rs. 2,400/-

COFFEE MUG:

MRP: Rs. 2,000/-