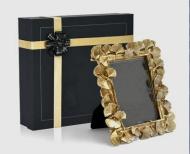

### Photo Frames and Candle Stands

GINKGO LUXE PHOTO FRAME, GOLD 5 X 7 GS222 RS, 2.800.00

GINKGO LUXE PHOTO FRAME, GOLD 4 X 6 GS223 RS. 2.400.00

CANDELABRA , GOLD GS292 RS. 2,400.00

REGAL CANDLE STICK , SET OF 2 , GOLD GS277 RS. 2,700.00

REGAL PHOTO FRAME, GOLD 5 X 7 GS288

RS. 3,800.00

REGAL PHOTO FRAME , GOLD 4 X 6 6\$289 RS. 3,200.00

REGAL CANDLE STICK , SET OF 2 , SILVER GS276 RS. 2,700.00

VICTOR CANDLE STICK , SET OF 3 GS293 RS. 2,000.00