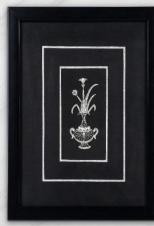

### Silver Filigree Wall Piece

Flower Vase Wall Piece Pieces Available: 13 Size: L 13 x W 10 x H 0.7 inches MRP: Rs. 11588/-