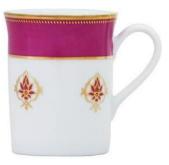

#### **Jodhpur Evenings**

Bringing together strength and softness, the Jodhpur Evenings with intricate platinum edging and emblematic motifs in deep blue hues, it's fit for the old romantic in you.

SET OF 2 COFFEE MUGS & 1 TRAY MRP: Rs. 6,400/-

<u>TRAY</u> MRP: Rs. 2,400/-

COFFEE MUG:

MRP: Rs. 2,000/-