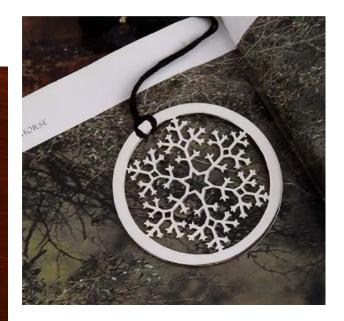

### Silver Plated Trays & Book Mark

SILVER PLATED OFFICE TRAY- RECTANGLE SIZE : 4.8 x 3.8 x 0.3 inches MRP: Rs 2,100/- each

SILVER PLATED BOOKMARK- SNOWFLAKES SIZE : 3 x 3 inches MRP: Rs 1,100/- each