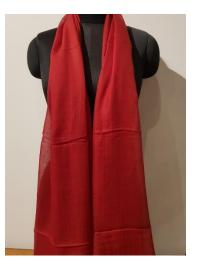

### Silk and Wool stoles

Stunning selection of silk and wool stoles will enhance the beauty of any special occasion

Silk and Wool Stoles (assorted colors & designs) MRP Rs. 3500/-

### Silk and Wool Stoles

Silk and Wool Stoles

Size: 28 X 80 inches MRP Rs. 2250/-