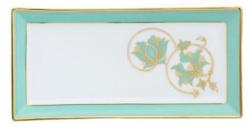

#### **Banaras**

The Banaras collection is inspired by an heirloom sari in shades of a striking turquoise and green. With beautiful jade motifs and golden arches, it's the perfect blend of classic and contemporary.

#### SET OF 2 COFFEE MUGS & 1 TRAY

Mug 4" Dia 3" Capacity 240 ml. MRP: Rs. 6100/-

COFFEE MUG MRP Rs. 1,600

TRAY Height 4.7" x width 9.4" MRP Rs. 2,900/-

FRUIT BOWL Height 3" x width/dia 9" MRP: Rs 5,000/-