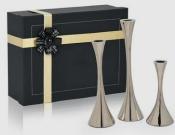

### Candle Stands

Decorative, artistic and attractive! The ideal piece to add to your festive decor

Dual Castle Aluminium Candle Stand With Glass MRP Rs. 5500/-

Single Castle Aluminium Candle Stand With Glass MRP- Rs. 3920/-