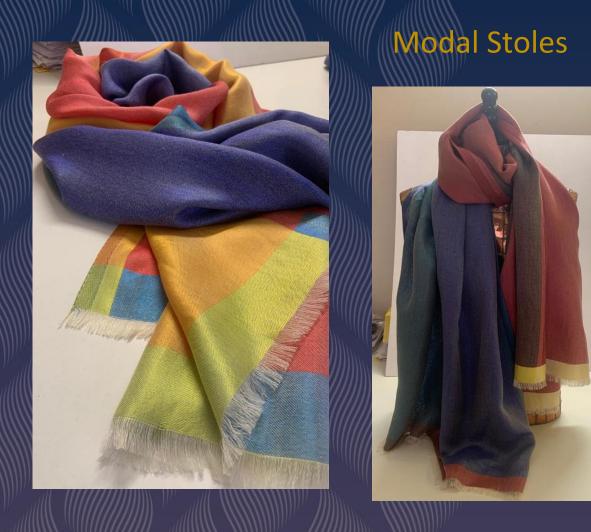

### For Her

- Stoles
- Wellness Range

Discover a collection of scarves in vibrant hues, style them your way and elevate your everyday aesthetic

Modal Weave Stole

Size: 28 X 80 inches MRP Rs. 1500/-

### Modal Stoles

Modal Weave Stole

Size: 28 X 80 inches MRP Rs. 1500/-