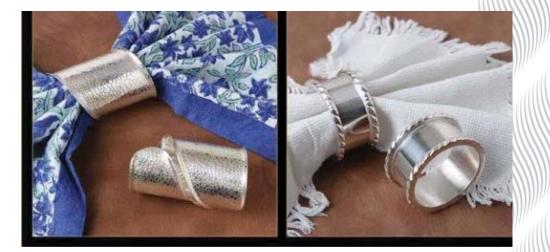

### **Trivets and Napkin Rings**

GATSBY TRIVET SET OF 2, GOLD GS178 RS. 3,000.00

PROSPERITY TRIVET, GOLD , SET OF 2 GS201 RS. 3,000.00

GINKGO NAPKIN RING , SET OF 4 GS174 RS. 2.000.00

FLORAL NAPKIN RING , SET OF 4 GS173 RS. 2,600.00

GATSBY COASTER GOLD, SET OF 4

GS177 RS. 2,400.00

PROSPERITY COASTER GOLD, SET OF 4

GS200 RS. 2,400.00

ORIENTAL LUXE NAPKIN RING , SET OF 2 GS175 RS. 1,900.00

CELESTIAL CENTRE PIECE GS162 RS. 13,500.00

### Tableware

Khazana offers a varied selection of dining accessories and other items to accentuate your celebrations

Silver Plated Napkin Rings – Set of 6 MRP: Rs. 5320/-

Silver Plated Napkin Rings Set of 6 MRP: Rs. 5210/-