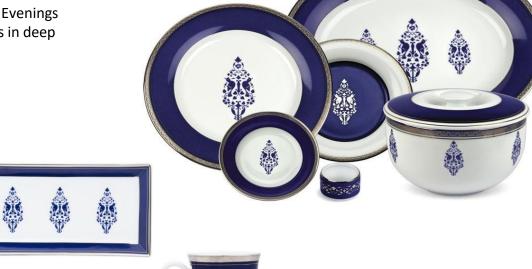

### Porcelain Crockery for your Home

- Banaras
- Devanagiri
- The Lotus of Fatehpur
  - Indira
  - Spring in Udaipur Jodhpur evenings

#### **Banaras**

The Banaras collection is inspired by an heirloom sari in shades of a striking turquoise and green. With beautiful jade motifs and golden arches, it's the perfect blend of classic and contemporary.

#### SET OF 2 COFFEE MUGS & 1 TRAY

Mug 4" Dia 3" Capacity 240 ml. MRP: Rs. 6100/-

COFFEE MUG MRP Rs. 1,600

TRAY Height 4.7" x width 9.4" MRP Rs. 2,900/-

FRUIT BOWL Height 3" x width/dia 9" MRP: Rs 5,000/-

SET OF 4 COFFEE MUGS MRP: Rs. 6,400