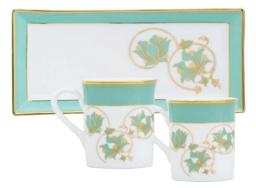

#### **Banaras**

The Banaras collection is inspired by an heirloom sari in shades of a striking turquoise and green. With beautiful jade motifs and golden arches, it's the perfect blend of classic and contemporary.

#### SET OF 2 COFFEE MUGS & 1 TRAY

Mug 4" Dia 3" Capacity 240 ml. MRP: Rs. 6100/-

COFFEE MUG MRP Rs. 1,600

TRAY Height 4.7" x width 9.4" MRP Rs. 2,900/-

FRUIT BOWL Height 3" x width/dia 9" MRP: Rs 5,000/-

SET OF 4 COFFEE MUGS MRP: Rs. 6,400