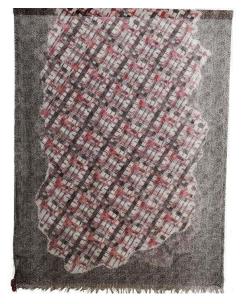

### **Cashmere Silk Scarves**

Black, White & Blue Abstract Scarf Pieces Available: 50 Size: L 79 x W 27.5 inches MRP Rs. 7425/-

Black, White and Red Abstract Scarf Pieces Available: 12 Size: L 79 x W 27.5 inches MRP Rs. 7425/-