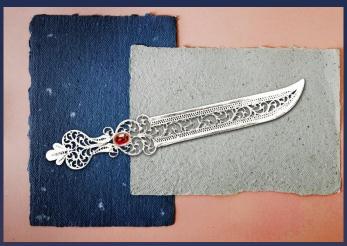

### Silver Filigree Pen and Paper Cutter

Silver filigree Pen with Jalee work is an enticing head turner by any art collector. Meticulously handcrafted for over 100 man-hours by two artisans, this is an impeccable choice for gifting.

Mughal Silver Jalee Pen Pieces Available: 4 Size: 5.3 inches MRP Rs. 9656/-

Ruby Paper Cutter Pieces Available: 10 Size: L 6.2 x W 1 inches MRP Rs. 7081/-

Peacock Wall Piece Pieces Available: 9 Size: L 13 x W 10 x H 0.7 inches MRP: Rs. 8370/-