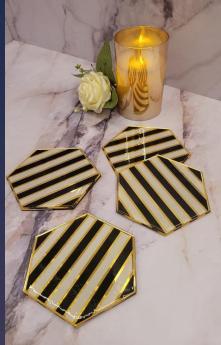

### Coasters (set of 4)

Elevate your dining surface with our luxury coasters with a touch of sparkle to it

Black & White web design coaster set MRP Rs. 1920/- Black & White liner design coasters set MRP Rs. 1920/- White & Gold web design coaster set MRP Rs. 1920/- Black & white Pinnade design Coaster set

MRP Rs. 1920/-