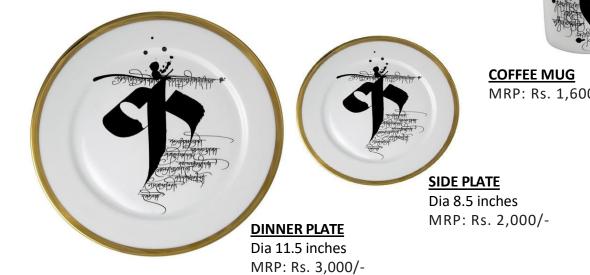

#### Devanagiri

The script of India with bold black and white strokes, giving it a monochromatic elegance. The collection features abstract typographic compositions that will add an artistic flair to any dinner table.

#### **SET OF 4 APPETISER PLATES**

Width 5.9" x 5.9" MRP: Rs. 6,200/-

MRP: Rs. 1,600/-