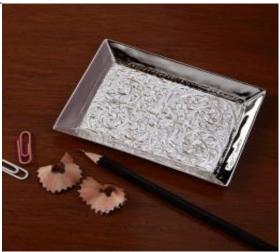

,500.00

### Tableware

Khazana offers a varied selection of dining accessories and other items to accentuate your celebrations



Silver Plated Napkin Rings – Set of 6 MRP: Rs. 5320/-



Silver Plated Napkin Rings Set of 6 MRP: Rs. 5210/-



### **Silver Plated Bowls**

Creating handicrafts is an art form that requires years to master. Decorate your home with master pieces which are crafted by local craftsmen



Silver Plated Bowl MRP Rs. 6500/-

Silver Plated Bowl MRP Rs. 7700/-



### **Brass and Silver Plated Elephant**



Brass Elephant Figurine Size : 3.75 x 1.5 x 2 inches MRP : Rs 2352/-

Shipping and Packaging charges extra



Silver Plated – Majestic Elephant Size : 2.00 X 5.00 X 3.75 inches MRP: Rs 8008/-

Silver Plated - Office Tray Size : 4.8 X 3.8 X 0.3 inches MRP: Rs 1960/-



### Silver Plated Articles – Tea Lights Holders



Silver Plated Tea Light Holder Size : 6.5 x 6.5 x 5 inches MRP: Rs 6496/-



Silver Plated Tea Light Holder Size : 5.5 x 5.5 x 4.2 inches MRP: Rs 7336/-



Multi Color Tea Light Holder Size : 5.5 x 5.5 x 1.5 inches MRP: Rs 4480/-

### Silver Plated and Brass Bottle Openers



Silver Plated & Brass Bottle Openers MRP : Rs 1100/-



### **Silver Plated Bowls**



Silver Plated Chitai Bowl Size: 6.4 X 6.4 x 4 inches MRP: Rs 7056/-



Silver Plated Chitai & Jali Bowl Size: 6.5 X 5.5 x 4.25 inches MRP: Rs 6496/-



Silver Plated Chitai Bowl Size: 6.5 X 6.5 x 4 inches MRP: Rs 10024/-



Silver Plated Chitai Bowl Size: 4.75 X 4.75 x 2 inches MRP: Rs 6496/-

### Silver Plated Trays & Book Mark



SILVER PLATED OFFICE TRAY- RECTANGLE SIZE : 4.8 x