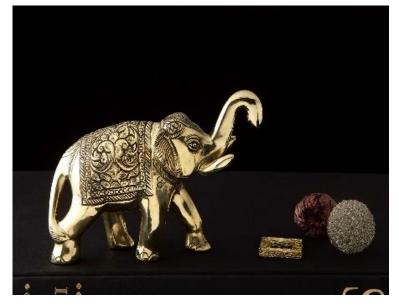

### **Brass and Silver Plated Elephant**

Brass Elephant Figurine Size : 3.75 x 1.5 x 2 inches MRP : Rs 2352/-

Shipping and Packaging charges extra

Silver Plated – Majestic Elephant Size : 2.00 X 5.00 X 3.75 inches MRP: Rs 8008/-