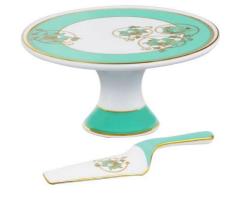

#### **Banaras**

The Banaras collection is inspired by an heirloom sari in shades of a striking turquoise and green. With beautiful jade motifs and golden arches, it's the perfect blend of classic and contemporary.

#### SET OF 2 COFFEE MUGS & 1 TRAY

Mug 4" Dia 3" Capacity 240 ml. MRP: Rs. 6100/-

COFFEE MUG MRP Rs. 1,600

TRAY Height 4.7" x width 9.4" MRP Rs. 2,900/-

FRUIT BOWL Height 3" x width/dia 9" MRP: Rs 5,000/-