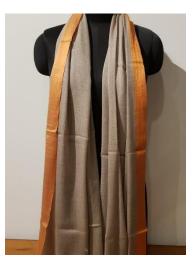

### Pure Cashmere Neck Scarves

100% cashmere, these are soft and agile with a luxurious hand feel. The chambray weave with dual colors gives these scarves a unique texture & color

> Size: L 72 x W 22 inches MRP: Rs. 10,000/-3 Colorways: 20 pieces each

### **Cashmere Silk Scarves**

Black, White & Blue Abstract Scarf Pieces Available: 50 Size: L 79 x W 27.5 inches MRP Rs. 7425/-

Black, White and Red Abstract Scarf Pieces Available: 12 Size: L 79 x W 27.5 inches MRP Rs. 7425/-