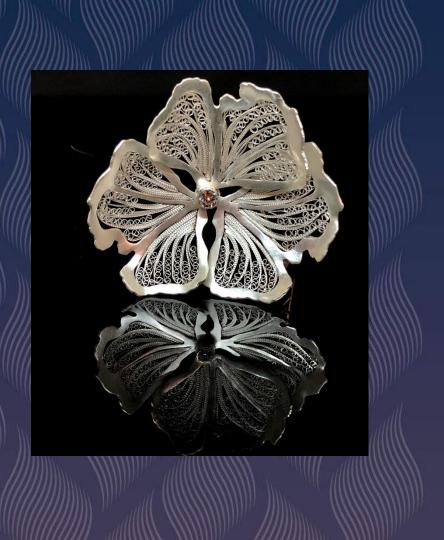

# Exclusive Silver Filigree Collection

Every item of filigree is handcrafted by artisans depending upon the complexity of the design. The matrix of the design is first hand-drawn with pure silver wires; thin silver filaments are then melded onto it to form an ethereal work of trellis.

These 3D designs are outcomes of long hours of meticulous and painstaking handcrafted work. It takes close to 300 to 4500 man-hours to make a single piece.