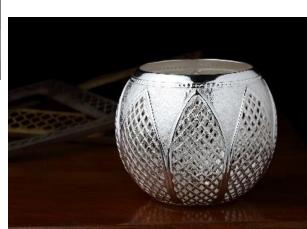

### Silver Plated Articles – Tea Lights Holders

Silver Plated Tea Light Holder Size : 6.5 x 6.5 x 5 inches MRP: Rs 6496/-

Silver Plated Tea Light Holder Size : 5.5 x 5.5 x 4.2 inches MRP: Rs 7336/-

Multi Color Tea Light Holder Size : 5.5 x 5.5 x 1.5 inches MRP: Rs 4480/-