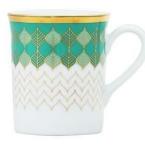

#### **Banaras**

The Banaras collection is inspired by an heirloom sari in shades of a striking turquoise and green. With beautiful jade motifs and golden arches, it's the perfect blend of classic and contemporary.

#### SET OF 2 COFFEE MUGS & 1 TRAY

Mug 4" Dia 3" Capacity 240 ml. MRP: Rs. 6100/-

COFFEE MUG MRP Rs. 1,600

TRAY Height 4.7" x width 9.4" MRP Rs. 2,900/-

FRUIT BOWL Height 3" x width/dia 9" MRP: Rs 5,000/-