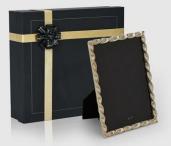

### Photo Frames and Candle Stands

GINKGO LUXE PHOTO FRAME, GOLD 5 X 7 GS222 RS, 2.800.00

GINKGO LUXE PHOTO FRAME, GOLD 4 X 6 GS223 RS. 2.400.00

CANDELABRA , GOLD GS292 RS. 2,400.00

REGAL CANDLE STICK , SET OF 2 , GOLD GS277 RS. 2,700.00

REGAL PHOTO FRAME, GOLD 5 X 7 GS288

RS. 3,800.00

REGAL PHOTO FRAME , GOLD 4 X 6 6\$289 RS. 3,200.00

REGAL CANDLE STICK , SET OF 2 , SILVER GS276 RS. 2,700.00

VICTOR CANDLE STICK , SET OF 3 GS293 RS. 2,000.00