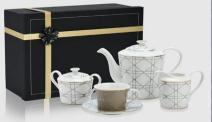

### Porcelain Crockery for your Home

- Banaras
- Devanagiri
- The Lotus of Fatehpur
  - Indira
  - Spring in Udaipur Jodhpur evenings

#### SET OF 2 COFFEE MUGS & 1 TRAY

Mug Size: H 4" Dia 3" Capacity 240 ml Tray Size: H 4.7"x 9.4"

MRP: Rs. 5,600/-

TRAY MRP Rs. 2,400/-

| CAKE STAND AND CAKE | SERVER |
|---------------------|--------|
| MRP: Rs. 8,300/-    |        |