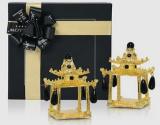

### Silver Filigree Wall Piece

Flower Vase Wall Piece Pieces Available: 13 Size: L 13 x W 10 x H 0.7 inches MRP: Rs. 11588/-