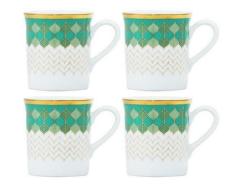

#### **Banaras**

The Banaras collection is inspired by an heirloom sari in shades of a striking turquoise and green. With beautiful jade motifs and golden arches, it's the perfect blend of classic and contemporary.

SET OF 4 COFFEE MUGS MRP: Rs. 6,400