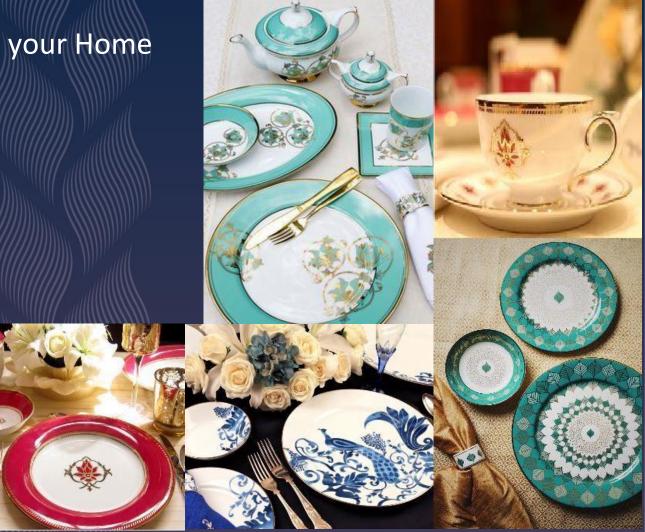

### Porcelain Crockery for your Home

- Banaras
- Devanagiri
- The Lotus of Fatehpur
  - Indira
  - Spring in Udaipur Jodhpur evenings

#### **Banaras**

The Banaras collection is inspired by an heirloom sari in shades of a striking turquoise and green. With beautiful jade motifs and golden arches, it's the perfect blend of classic and contemporary.