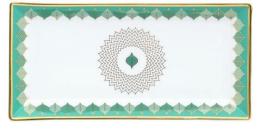

#### **Banaras**

The Banaras collection is inspired by an heirloom sari in shades of a striking turquoise and green. With beautiful jade motifs and golden arches, it's the perfect blend of classic and contemporary.

#### SET OF 2 COFFEE MUGS & 1 TRAY

Mug 4" Dia 3" Capacity 240 ml. MRP: Rs. 6100/-

COFFEE MUG MRP Rs. 1,600

TRAY Height 4.7" x width 9.4" MRP Rs. 2,900/-

FRUIT BOWL Height 3" x width/dia 9" MRP: Rs 5,000/-