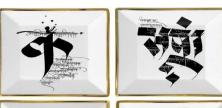

#### Devanagiri

The script of India with bold black and white strokes, giving it a monochromatic elegance. The collection features abstract typographic compositions that will add an artistic flair to any dinner table.

#### **SET OF 4 APPETISER PLATES**

Width 5.9" x 5.9" MRP: Rs. 6,200/-

MRP: Rs. 1,600/-

#### **SET OF 2 COFFEE MUGS**

#### <u>& 1 TRAY</u>

Mug Size: H 4" Dia 3" Capacity 240 ml MRP: Rs. 5050/-