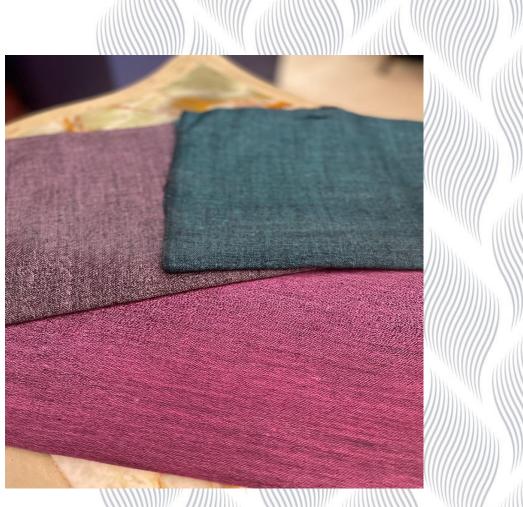

### Silk and Wool stoles

Stunning selection of silk and wool stoles will enhance the beauty of any special occasion

Silk and Wool Stoles (assorted colors & designs) MRP Rs. 3500/-

### Silk and Wool Stoles

Silk and Wool Stoles

Size: 28 X 80 inches MRP Rs. 2250/-