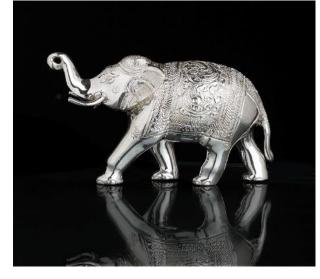

### **Brass and Silver Plated Elephant**

Brass Elephant Figurine Size : 3.75 x 1.5 x 2 inches MRP : Rs 2352/-

Shipping and Packaging charges extra

Silver Plated – Majestic Elephant Size : 2.00 X 5.00 X 3.75 inches MRP: Rs 8008/-