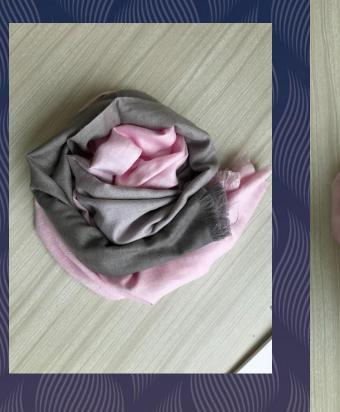

### Silk and Wool stoles

Stunning selection of silk and wool stoles will enhance the beauty of any special occasion

Silk and Wool Stoles (assorted colors & designs) MRP Rs. 3500/-

### Silk and Wool Stoles

Silk and Wool Stoles

Size: 28 X 80 inches MRP Rs. 2250/-