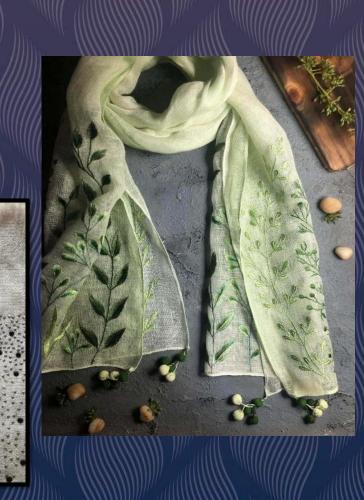

### Pure Cashmere Neck Scarves

100% cashmere, these are soft and agile with a luxurious hand feel. The chambray weave with dual colors gives these scarves a unique texture & color

> Size: L 72 x W 22 inches MRP: Rs. 10,000/-3 Colorways: 20 pieces each

### **Cashmere Silk Scarves**

Black, White & Blue Abstract Scarf Pieces Available: 50 Size: L 79 x W 27.5 inches MRP Rs. 7425/-

Black, White and Red Abstract Scarf Pieces Available: 12 Size: L 79 x W 27.5 inches MRP Rs. 7425/-

Black & Olive Scarf Pieces Available: 50 Size: L 39 x W 79 inches MRP Rs. 7425/-