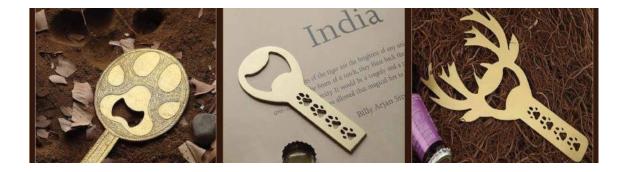

### Silver Plated and Brass Bottle Openers

Silver Plated & Brass Bottle Openers MRP : Rs 1100/-