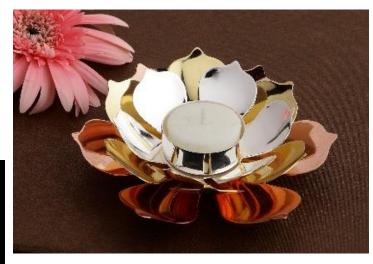

### Silver Plated Articles – Tea Lights Holders

Silver Plated Tea Light Holder Size : 6.5 x 6.5 x 5 inches MRP: Rs 6496/-

Silver Plated Tea Light Holder Size : 5.5 x 5.5 x 4.2 inches MRP: Rs 7336/-

Multi Color Tea Light Holder Size : 5.5 x 5.5 x 1.5 inches MRP: Rs 4480/-