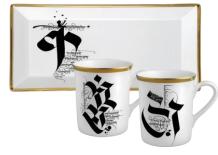

#### Devanagiri

The script of India with bold black and white strokes, giving it a monochromatic elegance. The collection features abstract typographic compositions that will add an artistic flair to any dinner table.

#### **SET OF 4 APPETISER PLATES**

Width 5.9" x 5.9" MRP: Rs. 6,200/-

MRP: Rs. 1,600/-

#### **SET OF 2 COFFEE MUGS**

#### <u>& 1 TRAY</u>

Mug Size: H 4" Dia 3" Capacity 240 ml MRP: Rs. 5050/-