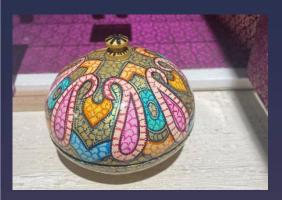

### Paper Mache

The majestic paper mache, has always been a source of inspiration for artists and artisans alike. Adorn your home with these bespoke Christmas ornaments.

(assorted colors & designs)

Powder Box

MRP : Rs 3150/-

Paper Mache Box (assorted colors & designs) MRP : Rs 2625/- Elephant Mughal Design MRP : Rs 3360/-

Elephant MRP : Rs 2520/-

Shipping and Packaging charges extra

Pill Box

MRP: Rs 630/- each