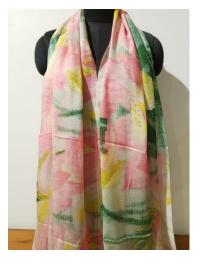

### **Cashmere Silk Scarves**

Black, White & Blue Abstract Scarf Pieces Available: 50 Size: L 79 x W 27.5 inches MRP Rs. 7425/-

Black, White and Red Abstract Scarf Pieces Available: 12 Size: L 79 x W 27.5 inches MRP Rs. 7425/-

Black & Olive Scarf Pieces Available: 50 Size: L 39 x W 79 inches MRP Rs. 7425/-