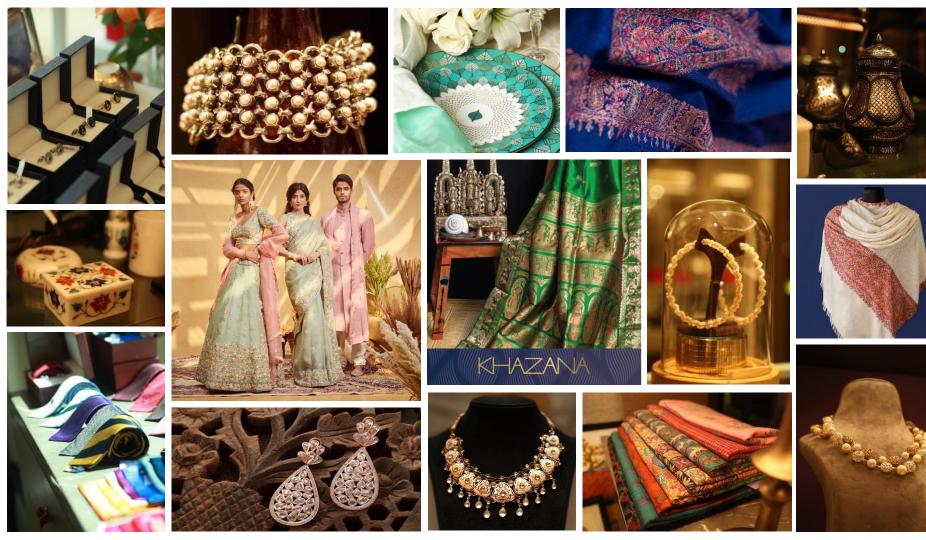

# Home Décor Articles

# Exclusive Silver Filigree Collection

Every item of filigree is handcrafted by artisans depending upon the complexity of the design. The matrix of the design is first hand-drawn with pure silver wires; thin silver filaments are then melded onto it to form an ethereal work of trellis.

These 3D designs are outcomes of long hours of meticulous and painstaking handcrafted work. It takes close to 300 to 4500 man-hours to make a single piece.

### Silver Filigree Bookmark

Butterfly Bookmark Pieces Available: 12 Size: L 6 x W 1.5 inches MRP Rs. 7081/- Peacock Bookmark Pieces Available: 12 Size: L 6 x W 1.5 inch MRP Rs. 7081/-

Silver filigree page marker is a meticulous artwork of about 50 man-hours by two artisans is an ideal choice for any ardent reader

### Silver Filigree Pen and Paper Cutter

Silver filigree Pen with Jalee work is an enticing head turner by any art collector. Meticulously handcrafted for over 100 man-hours by two artisans, this is an impeccable choice for gifting.

### For Him

Accessorizing leads to the completion of a well-endowed look which works wonders in making an impeccable first impression anywhere

### Woven Silk Ties

Explore an array of timeless treasures at Khazana for devoted men with silk ties

Woven Silk Ties (Assorted colors and designs) MRP: Rs. 2999/-

Cufflinks (assorted colors & designs) MRP : Rs 1586/-

### For Her

- Stoles
- Wellness Range

Discover a collection of scarves in vibrant hues, style them your way and elevate your everyday aesthetic

Modal Weave Stole

Size: 28 X 80 inches MRP Rs. 1500/-