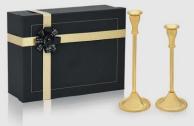

### **Candle Stands**

The magic of metals lie in its aesthetic value, enduring appeal and timeless legacy with handcrafted candle stands

Nickel Candle Holders – M MRP: Rs. 1848/-

Nickel Candle Holders – L MRP: Rs. 2145/-

### Candle Stands

Decorative, artistic and attractive! The ideal piece to add to your festive decor

Dual Castle Aluminium Candle Stand With Glass MRP Rs. 5500/-

Single Castle Aluminium Candle Stand With Glass MRP- Rs. 3920/-