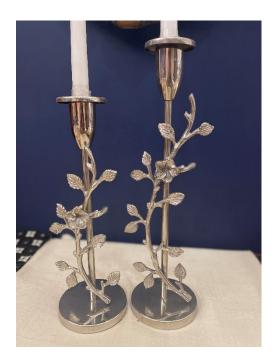

### **Candle Stands**

The magic of metals lie in its aesthetic value, enduring appeal and timeless legacy with handcrafted candle stands

Nickel Candle Holders – M MRP: Rs. 1848/-

Nickel Candle Holders – L MRP: Rs. 2145/-