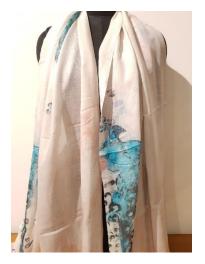

### **Cashmere Silk Scarves**

Black, White & Blue Abstract Scarf Pieces Available: 50 Size: L 79 x W 27.5 inches MRP Rs. 7425/-

Black, White and Red Abstract Scarf Pieces Available: 12 Size: L 79 x W 27.5 inches MRP Rs. 7425/-