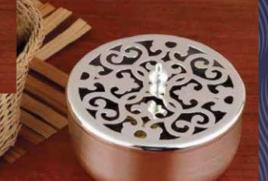

### **Silver Plated Bowls**

Silver Plated Chitai Bowl Size: 6.4 X 6.4 x 4 inches MRP: Rs 7056/-

Silver Plated Chitai & Jali Bowl Size: 6.5 X 5.5 x 4.25 inches MRP: Rs 6496/-

Silver Plated Chitai Bowl Size: 6.5 X 6.5 x 4 inches MRP: Rs 10024/-

Silver Plated Chitai Bowl Size: 4.75 X 4.75 x 2 inches MRP: Rs 6496/-