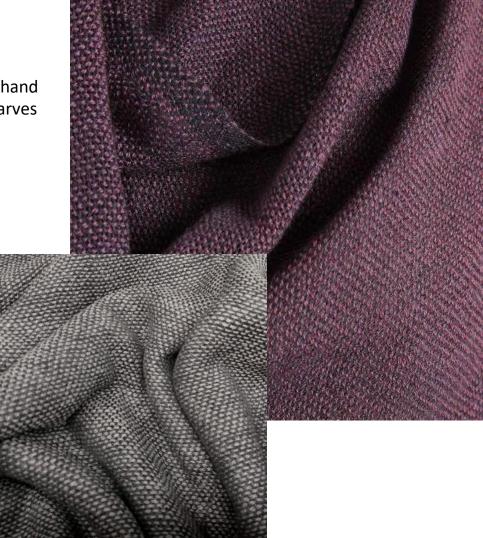

### Silk and Wool stoles

Stunning selection of silk and wool stoles will enhance the beauty of any special occasion

Silk and Wool Stoles (assorted colors & designs) MRP Rs. 3500/-

### Silk and Wool Stoles

Silk and Wool Stoles

Size: 28 X 80 inches MRP Rs. 2250/-