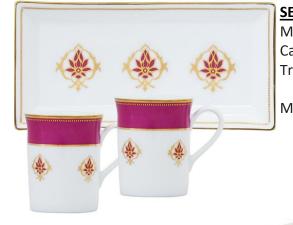

#### **Jodhpur Evenings**

Bringing together strength and softness, the Jodhpur Evenings with intricate platinum edging and emblematic motifs in deep blue hues, it's fit for the old romantic in you.

SET OF 2 COFFEE MUGS & 1 TRAY MRP: Rs. 6,400/-

<u>TRAY</u> MRP: Rs. 2,400/-

COFFEE MUG:

MRP: Rs. 2,000/-