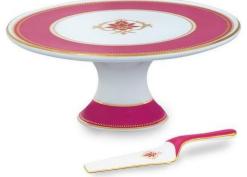

#### SET OF 2 COFFEE MUGS & 1 TRAY

Mug Size: H 4" Dia 3" Capacity 240 ml Tray Size: H 4.7"x 9.4"

MRP: Rs. 5,600/-

TRAY MRP Rs. 2,400/-

| CAKE STAND AND CAKE | SERVER |
|---------------------|--------|
| MRP: Rs. 8,300/-    |        |

#### CAKE STAND WITH CAKE

SERVER Height 4 " x width 12" MRP: Rs. 8,700/-