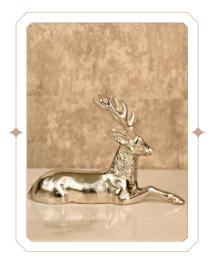

### Reindeers

Artisan-crafted metal reindeer are handmade, so each is unique impressive in style to transcend the holiday season

Reindeer – S Size 22 X7X15 CM MRP Rs. 2580/- Reindeer – M Size 22 X8 X27 CM MRP Rs. 4600/- Reindeer – L Size 32 X11X41 CM MRP Rs. 8525/-

Reindeer – XLSize 33 X 11 X 45 CM MRP Rs. 8525/-