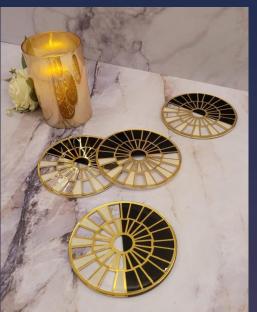

### Coasters (set of 4)

Elevate your dining surface with our luxury coasters with a touch of sparkle to it

Black & White web design coaster set MRP Rs. 1920/- Black & White liner design coasters set MRP Rs. 1920/- White & Gold web design coaster set MRP Rs. 1920/- Black & white Pinnade design Coaster set

MRP Rs. 1920/-