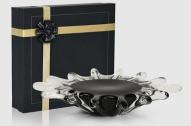

### Silver Filigree Wall Piece

Flower Vase Wall Piece Pieces Available: 13 Size: L 13 x W 10 x H 0.7 inches MRP: Rs. 11588/-