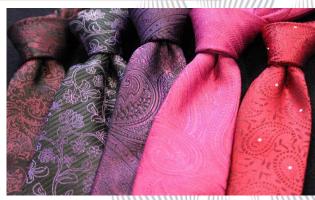

### Woven Silk Ties

Explore an array of timeless treasures at Khazana for devoted men with silk ties

Woven Silk Ties (Assorted colors and designs) MRP: Rs. 2999/-

Cufflinks (assorted colors & designs) MRP : Rs 1586/-