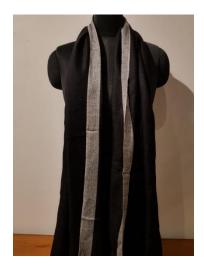

### Silk and Wool stoles

Stunning selection of silk and wool stoles will enhance the beauty of any special occasion

Silk and Wool Stoles (assorted colors & designs) MRP Rs. 3500/-

### Silk and Wool Stoles

Silk and Wool Stoles

Size: 28 X 80 inches MRP Rs. 2250/-