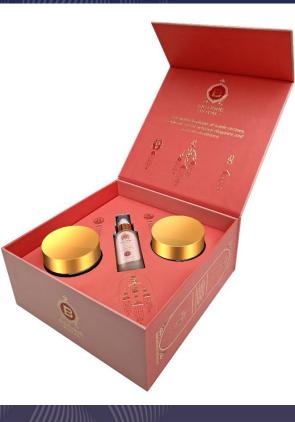

### Wellness Range - Biotique

Biotique - Royal Gift Box MRP Rs. 8000/-

- Jasmine and Saffron Allure Night Treatment Cream
- Jasmine and Sandalwood Allure Facial Serum
- Jasmine and Oudh Allure Scrub Masque