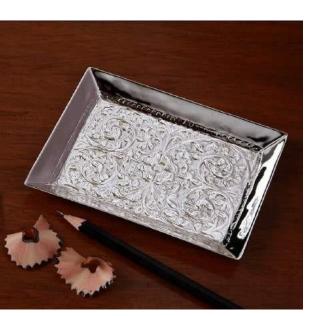

Silver Plated - Office Tray Size : 4.8 X 3.8 X 0.3 inches MRP: Rs 1960/-

### Silver Plated Trays & Book Mark

SILVER PLATED OFFICE TRAY- RECTANGLE SIZE : 4.8 x 3.8 x 0.3 inches MRP: Rs 2,100/- each

SILVER PLATED BOOKMARK- SNOWFLAKES SIZE : 3 x 3 inches MRP: Rs 1,100/- each