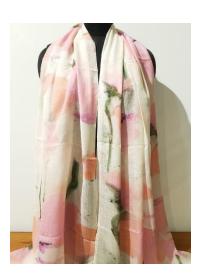

### **Cashmere Silk Scarves**

Black, White & Blue Abstract Scarf Pieces Available: 50 Size: L 79 x W 27.5 inches MRP Rs. 7425/-

Black, White and Red Abstract Scarf Pieces Available: 12 Size: L 79 x W 27.5 inches MRP Rs. 7425/-

Black & Olive Scarf Pieces Available: 50 Size: L 39 x W 79 inches MRP Rs. 7425/-