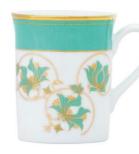

#### **Banaras**

The Banaras collection is inspired by an heirloom sari in shades of a striking turquoise and green. With beautiful jade motifs and golden arches, it's the perfect blend of classic and contemporary.

#### SET OF 2 COFFEE MUGS & 1 TRAY

Mug 4" Dia 3" Capacity 240 ml. MRP: Rs. 6100/-

COFFEE MUG MRP Rs. 1,600

TRAY Height 4.7" x width 9.4" MRP Rs. 2,900/-

FRUIT BOWL Height 3" x width/dia 9" MRP: Rs 5,000/-