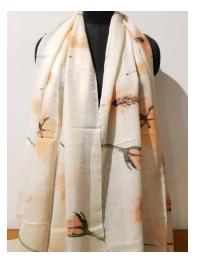

### **Cashmere Silk Scarves**

Black, White & Blue Abstract Scarf Pieces Available: 50 Size: L 79 x W 27.5 inches MRP Rs. 7425/-

Black, White and Red Abstract Scarf Pieces Available: 12 Size: L 79 x W 27.5 inches MRP Rs. 7425/-

Black & Olive Scarf Pieces Available: 50 Size: L 39 x W 79 inches MRP Rs. 7425/-