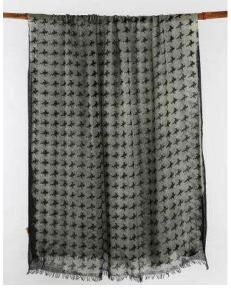

Black & Olive Scarf Pieces Available: 50 Size: L 39 x W 79 inches MRP Rs. 7425/-