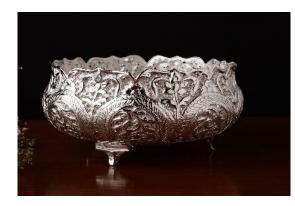

### **Silver Plated Bowls**

Creating handicrafts is an art form that requires years to master. Decorate your home with master pieces which are crafted by local craftsmen

Silver Plated Bowl MRP Rs. 6500/-

### **Silver Plated Bowls**

Silver Plated Chitai Bowl Size: 6.4 X 6.4 x 4 inches MRP: Rs 7056/-

Silver Plated Chitai & Jali Bowl Size: 6.5 X 5.5 x 4.25 inches MRP: Rs 6496/-

Silver Plated Chitai Bowl Size: 6.5 X 6.5 x 4 inches MRP: Rs 10024/-