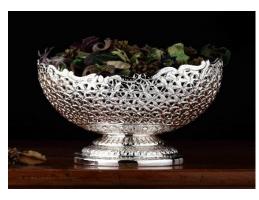

### **Silver Plated Bowls**

Creating handicrafts is an art form that requires years to master. Decorate your home with master pieces which are crafted by local craftsmen

Silver Plated Bowl MRP Rs. 6500/-

### **Silver Plated Bowls**

Silver Plated Chitai Bowl Size: 6.4 X 6.4 x 4 inches MRP: Rs 7056/-

Silver Plated Chitai & Jali Bowl Size: 6.5 X 5.5 x 4.25 inches MRP: Rs 6496/-

Silver Plated Chitai Bowl Size: 6.5 X 6.5 x 4 inches MRP: Rs 10024/-