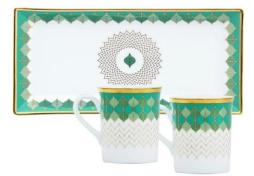

#### SET OF 2 COFFEE MUGS & 1 TRAY

Mug 4" Dia 3" Capacity 240 ml. MRP: Rs. 6100/-

COFFEE MUG MRP Rs. 1,600

TRAY Height 4.7" x width 9.4" MRP Rs. 2,900/-

FRUIT BOWL Height 3" x width/dia 9" MRP: Rs 5,000/-