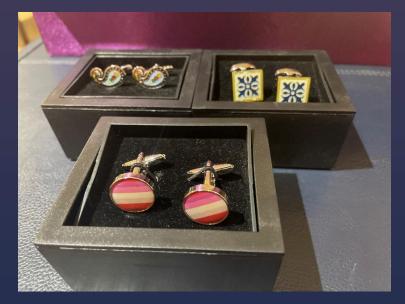

### Woven Silk Ties

Explore an array of timeless treasures at Khazana for devoted men with silk ties

Woven Silk Ties (Assorted colors and designs) MRP: Rs. 2999/-

Cufflinks (assorted colors & designs) MRP : Rs 1586/-

### **Bidri Cufflinks**

These cufflinks are made up of zinc and copper with pure silver inlay star work.

Bidriware is a metal handicraft that originated in Bidar area of Karnataka, in the 14th century C.E.

Black Enamel Cufflink Dimension: 19 mm diameter MRP: Rs. 3500/-

Brass Cufflink Dimension: 19 mm diameter MRP: Rs. 2500/-