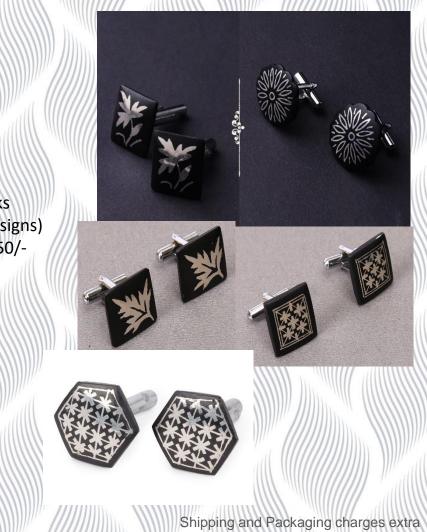

### Woven Silk Ties

Explore an array of timeless treasures at Khazana for devoted men with silk ties

Woven Silk Ties (Assorted colors and designs) MRP: Rs. 2999/-

Cufflinks (assorted colors & designs) MRP : Rs 1586/-

> Silk Pocket Square – Multi Color (assorted colors & designs) MRP : Rs 2070/-

### **Bidri Cufflinks**

These cufflinks are made up of zinc and copper with pure silver inlay star work.

Bidriware is a metal handicraft that originated in Bidar area of Karnataka, in the 14th century C.E.

Bidriware is manufactured from an alloy of copper and zinc with fine wire of pure silver carefully hammered into the grooves. Bidriware products were traditionally recognized as a symbol of wealth and the craft is practiced in various parts of India to make a range of artistic showpieces and ornaments. Bidri Cufflinks (assorted designs) MRP : Rs 1250/-

Black Enamel Cufflink Dimension: 19 mm diameter MRP: Rs. 3500/-

Brass Cufflink Dimension: 19 mm diameter MRP: Rs. 2500/-