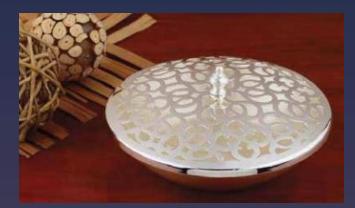

### **Silver Plated Bowls**

Silver Plated Chitai Bowl Size: 6.4 X 6.4 x 4 inches MRP: Rs 7056/-

Silver Plated Chitai & Jali Bowl Size: 6.5 X 5.5 x 4.25 inches MRP: Rs 6496/-

Silver Plated Chitai Bowl Size: 6.5 X 6.5 x 4 inches MRP: Rs 10024/-

Silver Plated Chitai Bowl Size: 4.75 X 4.75 x 2 inches MRP: Rs 6496/-