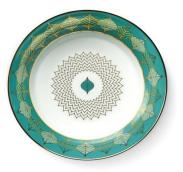

#### **Banaras**

The Banaras collection is inspired by an heirloom sari in shades of a striking turquoise and green. With beautiful jade motifs and golden arches, it's the perfect blend of classic and contemporary.

#### SET OF 2 COFFEE MUGS & 1 TRAY

Mug 4" Dia 3" Capacity 240 ml. MRP: Rs. 6100/-

COFFEE MUG MRP Rs. 1,600

TRAY Height 4.7" x width 9.4" MRP Rs. 2,900/-

FRUIT BOWL Height 3" x width/dia 9" MRP: Rs 5,000/-